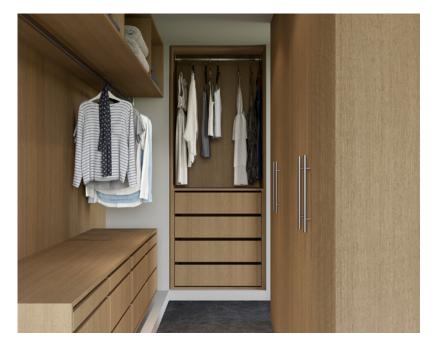

## Walk in: Dark tone

A combination of functionality and aesthetics, a walk-in wardrobe neatly segments your space and allows its contents to be organised and accessible.

Use this guide as a starting point to bring your wardrobe to life.

## Design tips

Sapporo Oak doors, drawers and inner cabinetry provide a contemporary feel making the space feel airy and bright. Make your walk-in look twice its size adding full length mirrors edged in black that reference its Sapporo Oak finishes and Lo&Co pulls.

Doors & Drawers

Sapporo Oak

Cabinetry Interior **Sapporo Oak** 

Lo&Co Handles Kintore Appliance Pull, Black