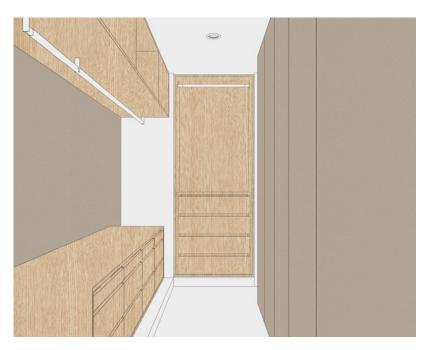

## Walk in: Light tone

A combination of functionality and aesthetics, a walk-in wardrobe neatly segments your space and allows its contents to be organised and accessible.

Use this guide as a starting point to bring your wardrobe to life.

## **Design tips**

Stony Grey cabinetry suits most styles and colour schemes, whilst Refined Oak lined inner cabinetry provides a sophisticated finish. Edge doors in crisp white to emphasise the mix of textures, and plan your space so as to maximise storage and provide easy access to high places.

Cabinetry **Stony Grey** 

Cabinetry Interior Refined Oak

Linear Standard Handles **Como, White** 