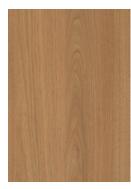

Cabinetry
Tassie Oak

Cabinetry Interior Antique White

Linear Standard Handles Cord flat pull, Satin

## Swatches

A mix of natural woodgrain and white creates a classic look making it an ideal choice for any style of bedroom.

Order your free swatches at formica.com.au