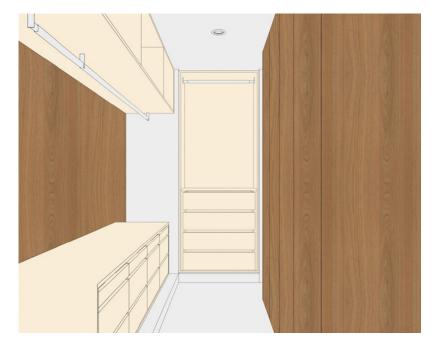

## Walk in: Mid tone

A combination of functionality and aesthetics, a walk-in wardrobe neatly segments your space and allows its contents to be organised and accessible.

Use this guide as a starting point to bring your wardrobe to life.

## Design tips

The combination of Tassie Oak cabinetry and Antique White interiors creates a timeless feel, while silver pull handles add contemporary style. Add additional layers of functionality, including shoe racks edged in Tassie Oak, that mirror the cabinetry doors.

Cabinetry
Tassie Oak

Cabinetry Interior Antique White

Linear Standard Handles Cord flat pull, Satin