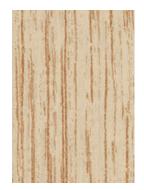

Cabinetry Interior Refined Oak

Wardrobe Doors
Warm White

Linear Standard Handles **Trim, Oak** 

## **Swatches**

Light oak and warm white combine for a fresh, clean and contemporary look.

Order your free swatches at formica.com.au