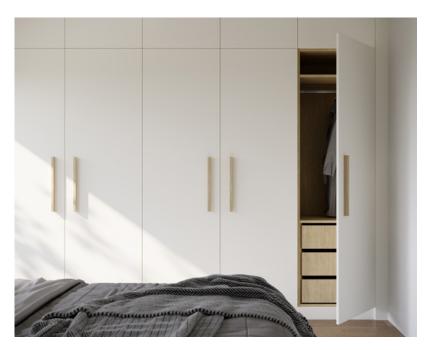

## **Built in: Light tone**

Providing an elegant seamless storage solution in any number of configurations, a built in wardrobe suits spaces of all shapes and sizes.

Use this guide as a starting point to bring your wardrobe to life.

## **Design tips**

Add interest to a neutral scheme with textural detailing. Create contrast by edging Warm White doors with Refined Oak to highlight its contrasting coloured inner cabinetry. Purpose-built storage creates a tidy streamlined look, and when finished in white and light wood, makes a space feel larger than it is.

Cabinetry Interior Refined Oak

Wardrobe Doors
Warm White

Linear Standard Handles **Trim, Oak** 