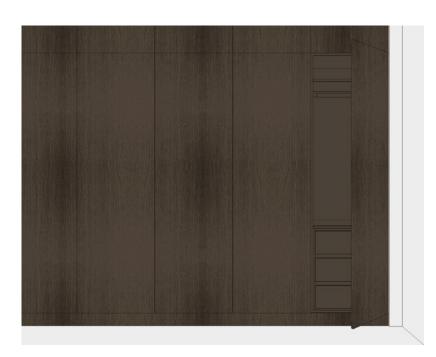

## Your selected wardrobe

## **Built in: Dark tone**

Providing an elegant seamless storage solution in any number of configurations, a built in wardrobe suits spaces of all shapes and sizes.

Use this guide as a starting point to bring your wardrobe to life.

## **Design tips**

When used on a large-scale, dark oak textures create impact. The moody colour palette provides a sense of calm that is perfect for a bedroom. To complete the space, carry the oak used on your doors through to the cabinetry interior. Then select flooring in a similar tone for added warmth, and black linear handles for a sleek finish.

Wardrobe Doors **Bodega Oak** 

Cabinetry Interior **Bodega Oak** 

Linear Standard Handles **Ledge, Black** 